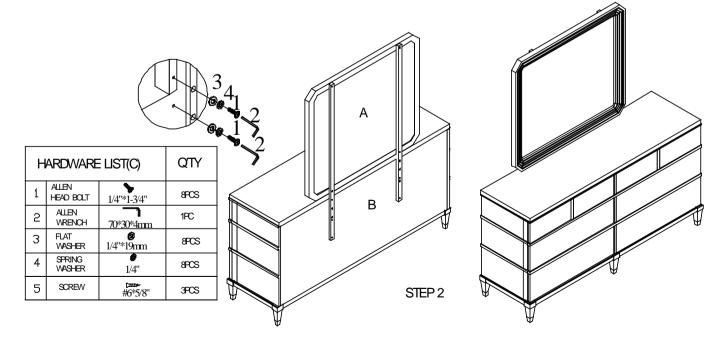

#### **PARTS LIST:**

| # | Description  | Qty. | # | Description   | Qty. |
|---|--------------|------|---|---------------|------|
| Α | Mirror       | 1pc  | В | Dresser       | 1pc  |
| С | Support wood | 2pcs | D | Hardware pack | 1bag |

Assembly Procedure: (Please follow the sketches below.)

- **Step 1:** Unpack, inspect, and read assembly instruction carefully. Lay out the parts and hardware. Make sure the quantity of each is correct.
- **Step 2:** Attach the mirror (A) to the dresser (B) with support wood (C), allen head bolt (1), flat washer (3) and spring washer (4) using allen wrench (2) from hardware pack (C).